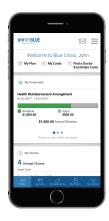

### MyBlue® Member App

# Meet the MyBlue Member App

Simple, Secure, Convenient

## Get Health Care Information Quickly and Easily

The MyBlue Member App gives members instant access to their personal health care information anytime they need it. A simple tap connects them to their doctor, recent prescriptions, and claims history.



#### Personalized health care, right at their fingertips:



Use the digital ID card to direct-dial important numbers, email a PDF version to a doctor, or save a digital card to their phone.



Get access to recent claims history and see copayment amounts.



View financial account balances, like HealthEquity® or Alegeus

#### **Additional MyBlue Member App features:**



See prescription history, including dosage and who prescribed it.



Look up and get directions to nearby doctors, dentists, and hospitals.



Receive push notifications and view important information in the Message Center.

#### Available On





The MyBlue Member App is not available for members with Federal Employee Program (FEP), Blue Benefit Administrators (BBA), Ancillary (Indigo®), Medicare Advantage or standalone Part D plans. Those with standalone dental, vision, or wellness coverage cannot register for the app at this time.

Blue Cross Blue Shield of Massachusetts complies with applicable federal civil rights laws and does not discriminate on the basis of race, col