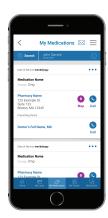

#### Personalized health care, right at their fingertips:

Use the digital ID card to direct-dial important numbers, email a PDF version to a doctor, or save a digital card to their phone.

Get access to recent claims history and see copayment amounts.