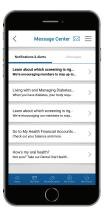

#### **Additional MyBlue Member App features:**

See prescription history, including dosage and who prescribed it.

Look up and get directions to nearby doctors, dentists, and hospitals.

Receive push notifications and view important information in the Message Center.