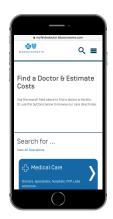

#### **Additional MyBlue Member App features:**

See prescription history, including dosage and who prescribed it.

Look up and get directions to nearby doctors, dentists, and hospitals.

Receive push notifications and view important information in the Message Center.