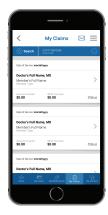

#### Personalized health care, right at their fingertips:

Use the digital ID card to direct-dial important numbers, email a PDF version to a doctor, or save a digital card to their phone.

Get access to recent claims history and see copayment amounts.