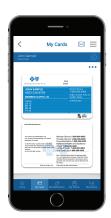

#### Personalized health care, right at their fingertips:

Use the digital ID card to direct-dial important numbers, email a PDF version to a doctor, or save a digital card to their phone.

Get access to recent claims history and see copayment amounts.